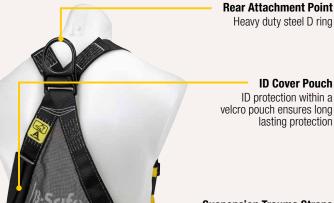

#### **Suspension Trauma Straps**

Provides an adjustable, continuous loop for post fall, offering suspension relief

#### **Fall Indicators**

**ID Cover Pouch** 

lasting protection

Ensures that the user can quickly and easily determine if the harness has been overloaded by providing a visual signal