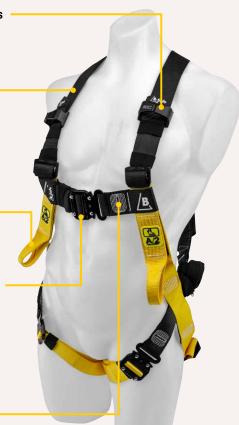

#### **Built in Lanyard Keepers**

Built in resettable lanyard keepers to ensure lanyard is safely secured during non use

#### **Smart Check Polyester Webbing**

Innovative webbing includes embedded red yarn that becomes visible in the presence of integrity issues, facilitating visual inspection assistance

#### **Front Fall Arrest Point**

Compact design with park position (only to be used in pairs)

#### **Quick Connect Buckles**

High strength steel ANSI buckles with green light indicators for fast and easy securing

Computer controlled stitch pattern gives uniformity

#### **Suspension Trauma Straps**

Provides an adjustable, continuous loop for post fall, offering suspension relief

#### **Fall Indicators**

**ID Cover Pouch** 

lasting protection

Ensures that the user can quickly and easily determine if the harness has been overloaded by providing a visual signal

#### **Sub Pelvic Strap**

Prevents harness 'peeling' off the body in the event of a backwards, crouched fall position